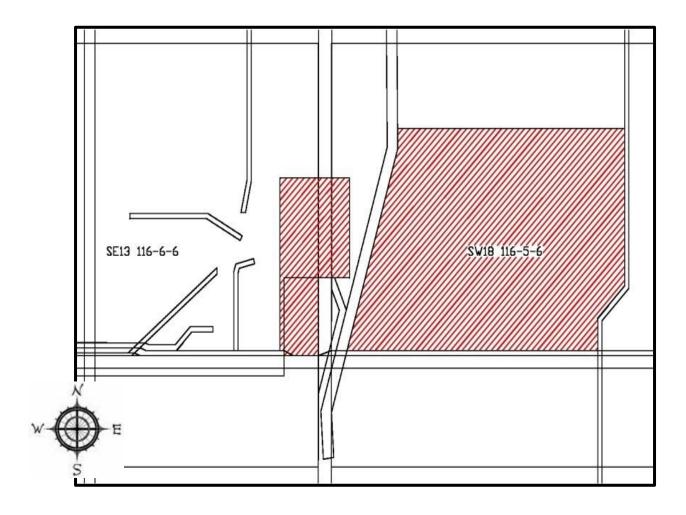

# PT of SW 18-116-5-W6M and PT of SE 13-116-6-W6M

Location: Zama Lake Area

Rezoned from: Forestry District "F"

To: Direct Control District 3 "DC3"

("DC3" changed to Direct Control "DC", "DC" changed to Direct Control 1 "DC1" by Bylaw 1066-17)

Bylaw 653/07, November 2007