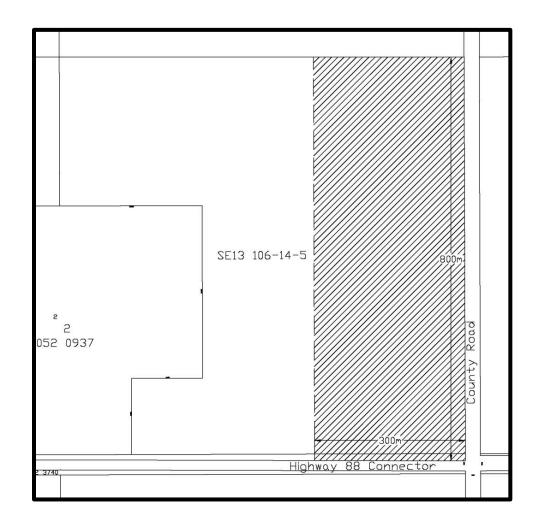

### PT of SE 13-106-14-W5M

Location: La Crete Rural

Rezoned from: Agricultural District 1 "A1"

To: Direct Control District 1 "DC1"

("DC1" changed to Direct Control "DC", "DC" changed to Direct Control 1 "DC1" by Bylaw 1066-17)

Bylaw 665/08, March 2008