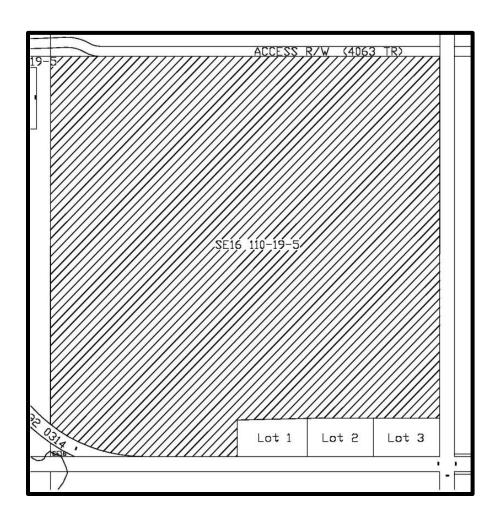

### PT of SE 16-110-29-W5M

Location: High Level Rural

Rezoned from: Agricultural District 1 "A1"

To: Direct Control District 2 "DC2"

("DC2" changed to Direct Control "DC", "DC" changed to Direct Control 1 "DC1" by Bylaw 1066-17)

Bylaw 719/09, June 2009