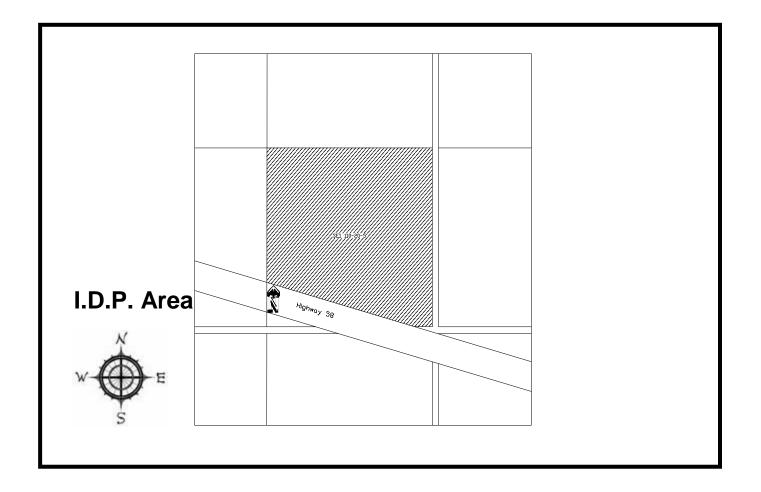

## SECTIONS of 1 & 12, PT OF SECTIONS 2 & 11-109-20-W5M

I.D.P. Area

Location: High Level Rural

Rezoned from: Forestry District "F"

To: Direct Control District 3 "DC3"

("DC3" changed to Direct Control "DC", "DC" changed to Direct Control 1 "DC1" by Bylaw 1066-17)

Bylaw 176/99, June 1999