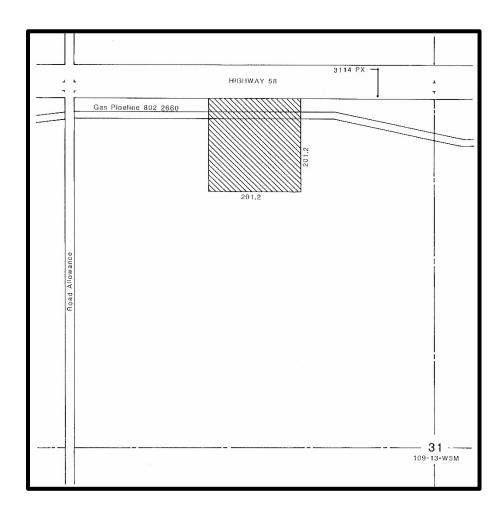

#### PT of NW 31-109-13-W5M

**Location:** Fort Vermilion Rural

Rezoned from: Agricultural District "A1"

To: Direct Control District "DC2"

("DC2" changed to Direct Control "DC", "DC" changed to Direct Control 1 "DC1" by Bylaw 1066-17)

Bylaw 375/03, August 2003