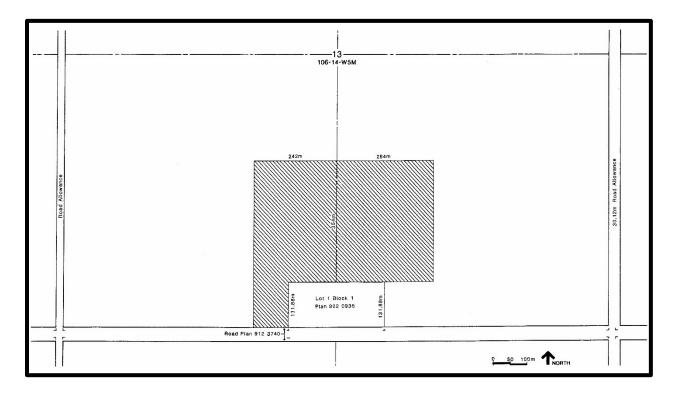

### PT of SE 13-106-14-W5M

Location: La Crete Rural

Rezoned from: Agricultural District 1 "A1"

To: Direct Control District 3 "DC3"

("DC3" changed to Direct Control "DC", "DC" changed to Direct Control 1 "DC1" by Bylaw 1066-17)

Bylaw 388/03, November 2003